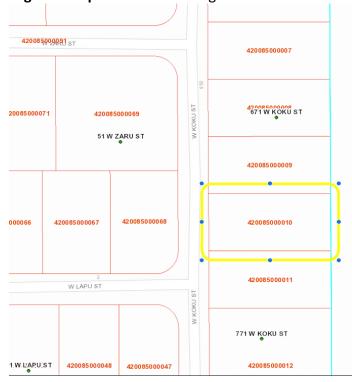

## Property details

View description: Territorial Topography: Level Lot Size: 0.28 acres Road Surface Type: Gravel Parcel Number: 42008-50-00010 Legal Description: Latvian Village Lot: 10

#### Link to County Assessor Details:

https://property.masoncountywa.gov/TaxSifter/Assessor.aspx?keyId=4178089&parcelNumber= 42008-50-00010&typeID=1

Mason County GIS Interactive Map Link: https://gis.masoncountywa.gov/mason/?find=420085000010