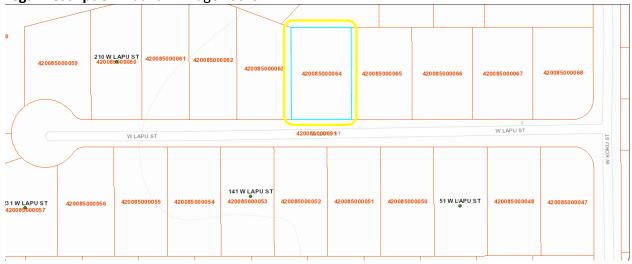

## Property details

View description: Territorial

**Topography**: Level Lot Size: 0.28 acres

Road Surface Type: Gravel

Parcel Number: 42008-50-00064

Legal Description: Latvian Village Lot: 64